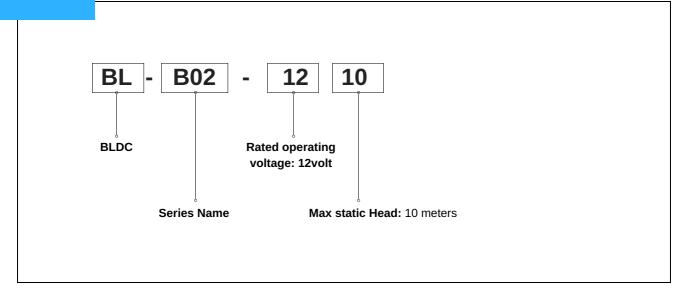

## **Model Code**

## **Mode List**

| Model       | Voltage (V) | Current (A) | Max flow (L/H) | Max head (M) |
|-------------|-------------|-------------|----------------|--------------|
| BL-B02-1206 | 12          | 6.6         | 5300           | 6.5          |
| BL-B02-2408 | 24          | 5.0         | 6300           | 8.0          |