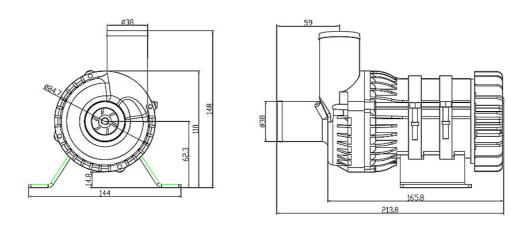

#### **Dimensions**

### **Automobile Water Pump**

Rated Voltage: DC 12V/24V Max Static Head: 6.5M / 8M

Max Flow rate: 5300LPH / 6300LPH

Input Power: 80W/120W

**Inlet Outer Diameter:** 38mm **Outlet Outer Diameter:** 38mm

**Size:** 213.8x144x148mm