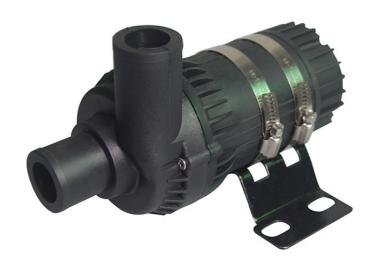

# **BLDC PUMP**

BL-B02
Series

### **Automobile Water Pump**

Rated Voltage: DC 12V/24V Max Static Head: 6.5M / 8M

Max Flow rate: 5300LPH / 6300LPH

Input Power: 80W/120W

**Inlet Outer Diameter:** 38mm **Outlet Outer Diameter:** 38mm

**Size:** 213.8x144x148mm

Weight: about 2000g
Material: PA66+30%GF

Waterproof: IP68

Noise: less than 40dB

Liquid Temperature: -40~125°C

Design special for the cooling system of the automobile battery, automobile engines, and motorcycle engines. Also suitable for other applications.