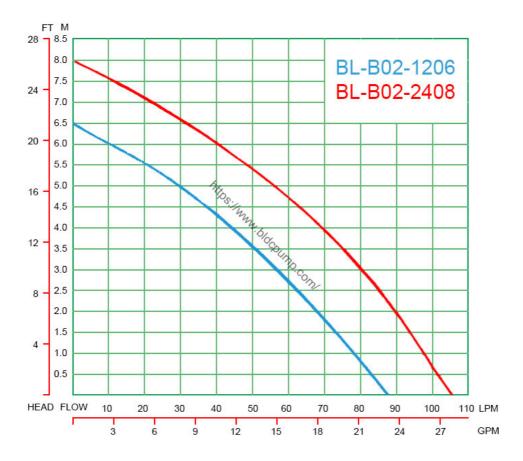

#### **Performance Curve**

## **Mode List**

| Model       | Voltage (V) | Current (A) | Max flow (L/H) | Max head (M) |
|-------------|-------------|-------------|----------------|--------------|
| BL-B02-1206 | 12          | 6.6         | 5300           | 6.5          |
| BL-B02-2408 | 24          | 5.0         | 6300           | 8.0          |