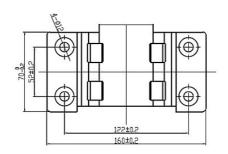

ult with water shortage and stuck protection functions;
- Brushless DC motor, Magnetic Driven, Small size & High Efficiency;
- Long time continuous working, lifespan more than 20000 hours;
- Safety no spark, Explosion-proof, IP68, 100% waterproof;
- Can be used to pump water, oil, acid and alkali solution.



## **Model Code**



## **Mode List**

| Model       | Voltage (V) | Current (A) | Max flow (L/H) | Max head (M) |
|-------------|-------------|-------------|----------------|--------------|
| BL-B02-1206 | 12          | 6.6         | 5300           | 6.5          |
| BL-B02-2408 | 24          | 5.0         | 6300           | 8.0          |

Tips:

We offer customized service according to your specific needs at a reasonable price.

#### **Performance Curve**



#### **Dimensions**